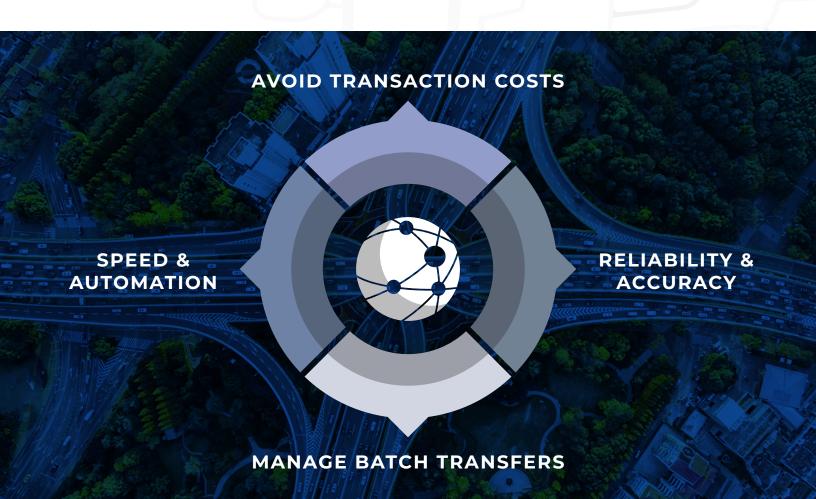

#### All-In-One EDI Gateway & Scheduler

Beacon's all-in-one EDI gateway and scheduler works as a hub by allowing you to directly connect with vendor partners to help avoid transaction costs, manage batch transfers, and automate transfers. HIPAA Director provides controls to setup custom HIPAA mappings for your transactions that may vary among vendor partners and create transaction schedules to fit your needs. Empower your organization by increasing accuracy and reliability through dramatic automation with HIPAA Director.